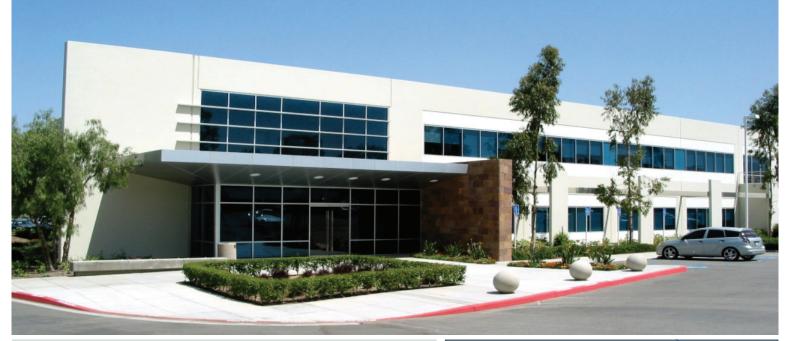

## 6,258 SF OFFICE SUITE IN HIGH-IMAGE BUILDING

## Features

- Concrete tilt-up office building
- Roof mounted solar panels
- · Fiber ready
- Abundant window lines throughout
- Beautiful entrance/lobby with built-in reception desk
- Freeway fronting signage available
- Desirable south Corona location
- Great access to 91 and I-15 freeways