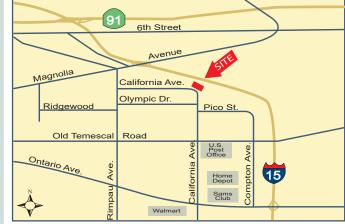

# FOR LEASE

6,258 SF | Corona, CA | Office Suite in a High-Image, Two-Story Office Building

Presented by Strata Realty, Inc. | www.stratarealty.com | T (951) 280-1733 | F (951) 280-1739



## 6,258 SF OFFICE SUITE IN HIGH-IMAGE BUILDING

### Location

1181 California Avenue, Suite 235 Corona, CA 92881

## Features

- Concrete tilt-up office building
- Roof mounted solar panels
- · Fiber ready
- Abundant window lines throughout
- Beautiful entrance/lobby with built-in reception desk
- Freeway fronting signage available
- Desirable south Corona location
- Great access to 91 and I-15 freeways



#### Contact:

Timothy Hawke, SIOR (951) 280-1733 | thawke@stratarealty.com

Strata Realty, Inc. | 2433 Pomona Road, Corona , CA 92878 | www.stratarealty.com

The information contained herein was obtained from third parties, and it has not been independently verified by the real estate brokers. Buyers/tenants should have the experts of their choice inspect the property and verify all information. Real estate brokers are not qualified to act as or select experts to legal, tax, environment, building construction, soil-drainage or other such matters. Copyright © 2009 Strata Realty. All rights reserved

#### DRE Information

Timothy Hawke's license number is 00880273





#### Strata Realty, Inc. | 2433 Pomona Road, Corona , CA 92878 | www.stratarealty.com

The information contained herein w