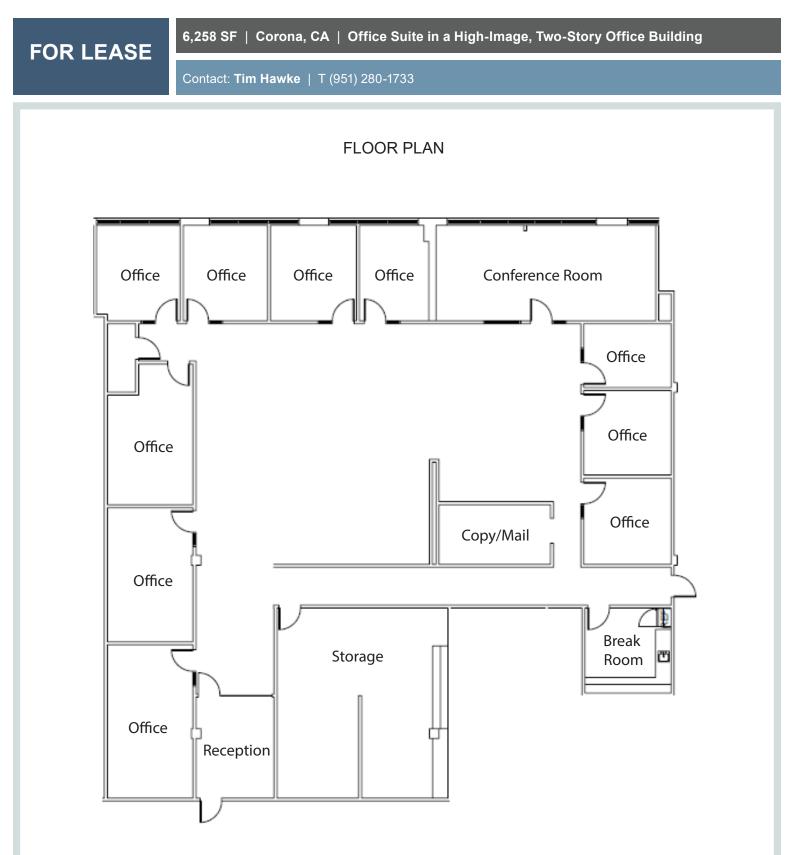

# FOR LEASE

6,258 SF | Corona, CA | Office Suite in a High-Image, Two-Story Office Building

Presented by Strata Realty, Inc. | www.stratarealty.com | T (951) 280-1733 | F (951) 280-1739